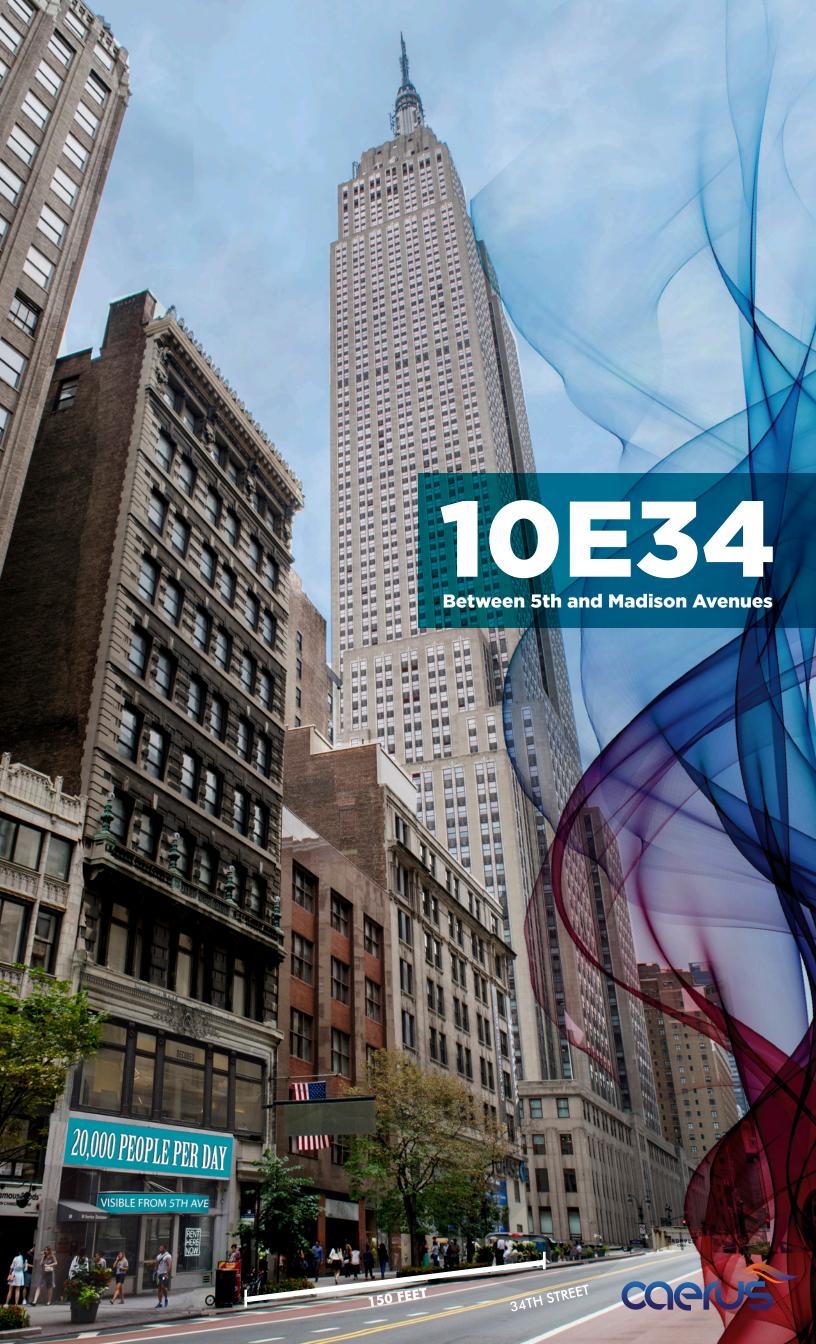

#### **COMMENTS**

- Steps from the 2.85 million SF Empire State Building, which draws 4,000,000 visitors annually
- Signage visible from 5th Avenue
- Proximity to all major transportation and strong pedestrian traffic
- Flagpole signage available
- · At the base of a historic turn-of-the century loft building with an ornate facade
- Across the street from Paul Allen's museum coming soon