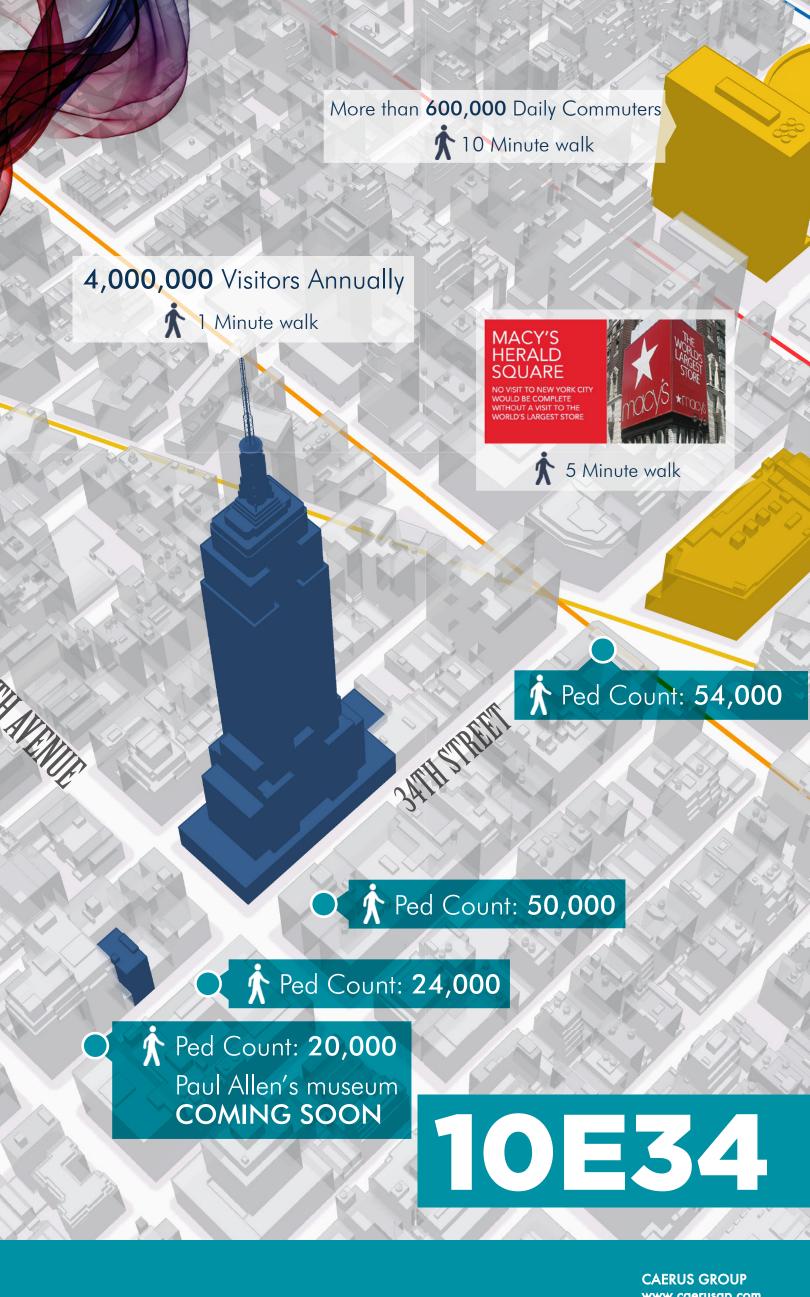

#### **COMMENTS**

- Steps from the 2.85 million SF Empire State Building, which draws 4,000,000 visitors annually
- Signage visible from 5th Avenue
- Proximity to all major transportation and strong pedestrian traffic
- Flagpole signage available
- · At the base of a historic turn-of-the century loft building with an ornate facade
- Across the street from Paul Allen's museum coming soon