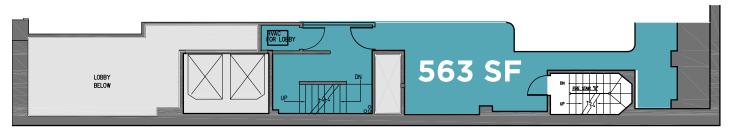

Ground Level 4,291 SF Lower Level 3,296 SF Mezzanine 563 SF

(All logical divisions considered)

# **MEZZANINE**