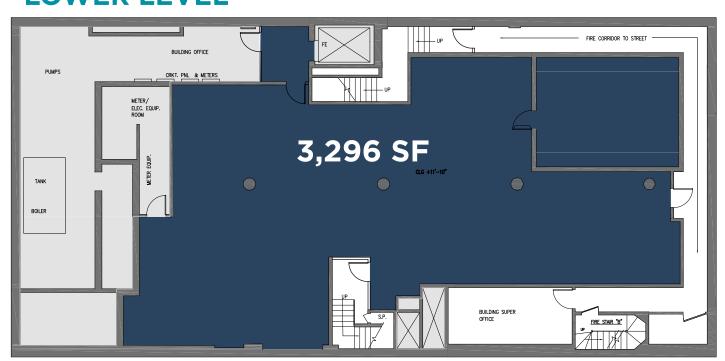

# **LOWER LEVEL**

Ground Level 4,291 SF Lower Level 3,296 SF Mezzanine 563 SF

(All logical divisions considered)

# **CEILING HEIGHTS**

Ground 18 Feet Lower Level 12 Feet