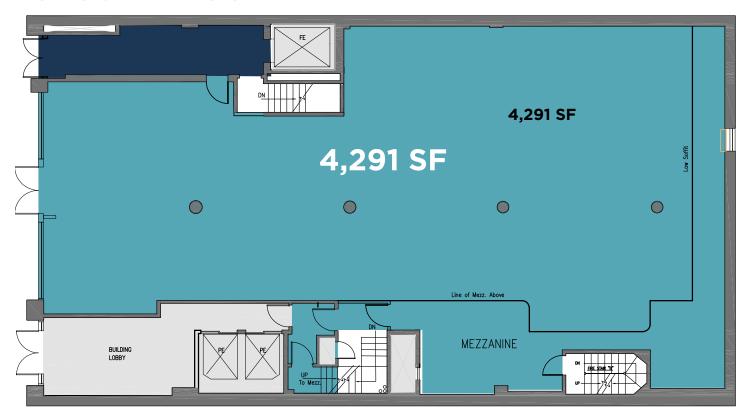

Ground Level 4,291 SF Lower Level 3,296 SF Mezzanine 563 SF

(All logical divisions considered)

# **GROUND FLOOR**